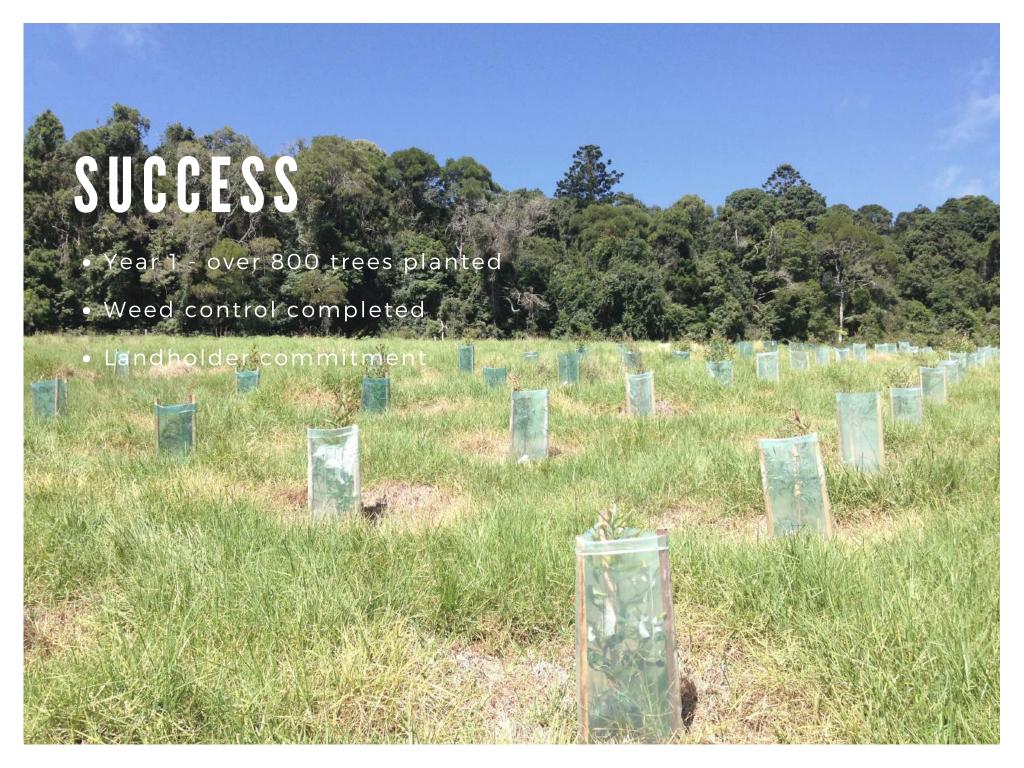

Bush Connect in action

## THE DEANES

MEET CAROL AND TREVOR





## THE BACKGROUND

This property sits opposite Junuy Juluum National Park on what is known as Tallowwood Ridge and is being actively revegetated by its owners. They would like to establish connectivity between the National Park and the large tracts of vegetation on their property. They are currently organizing a Voluntary Conservation Agreement for Clare Cottage. This is a lifestyle block with no permanent stock currently. The key issues are the re-establishment of vegetation and suppression of weeds like Fleabane, Smallleaf Privet and Tobacco bush. Work in Year 1 will commence with the planting in Zone 2 and may extend to Zone 1.

## CONNECTIONS MADE